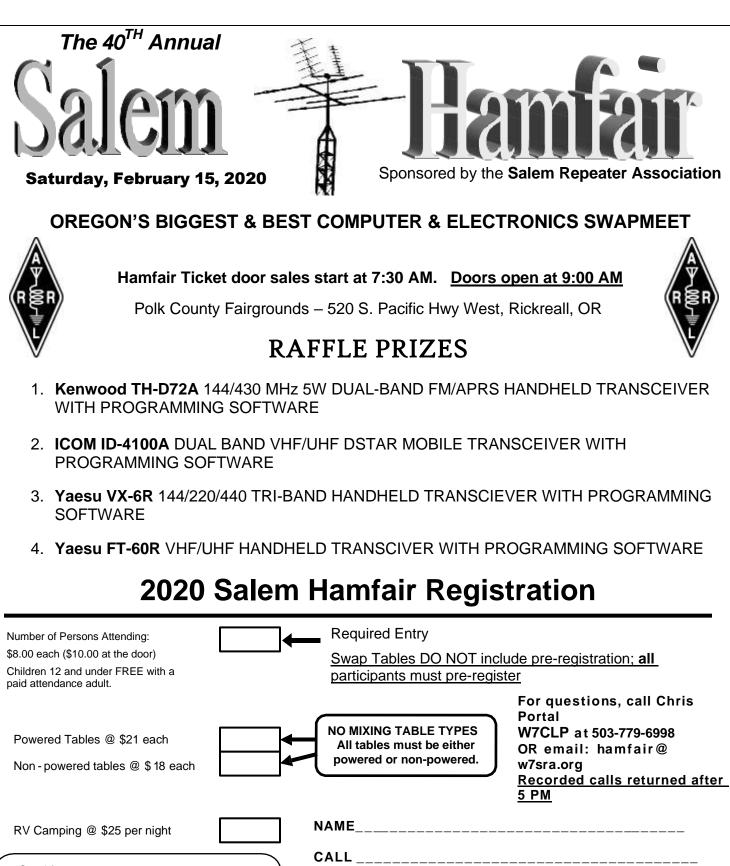

- The Salem Repeater Association reserves the right to refuse admission and/or tables to anyone.
- <u>Registrations received after February 5<sup>th</sup> will be held for pickup at the door.</u>
- No firearms or ammo sales!
- Drawing rules: Tickets sales Saturday only 7:30 AM to 1:00 PM. Drawings will be held at 1:30 PM Saturday, February 15, 2020; attendance not required to win. Tickets must have legible call sign and or name and address for delivery if not in attendance.
- Event concludes at 3 PM.