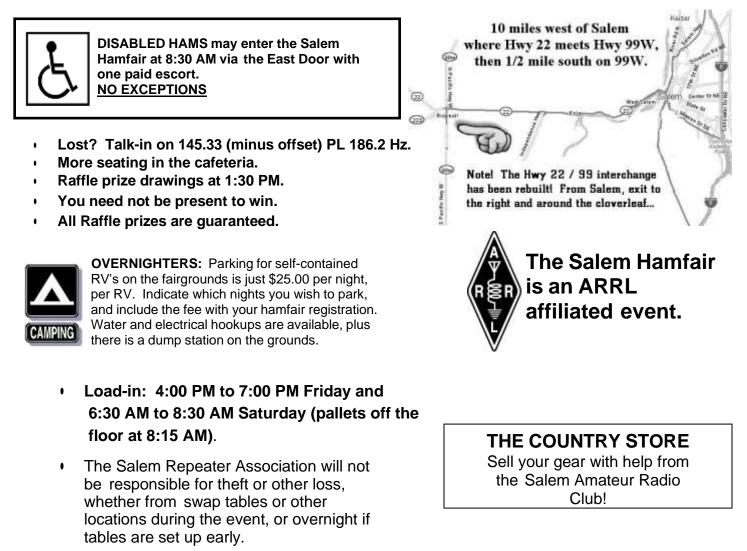

## The 2020 Hamfair Season starts on Saturday, February 15, 2020!!!

Ten miles west of Salem; where Highway 22 meets US 99W, at the Polk County Fairgrounds, then ½ mile south on 99. From I-5 southbound, take Exit 260A (Salem Parkway), from I-5 northbound, take Exit 253 (Mission St.) Follow signs to Hwy 22 / Ocean Beaches.