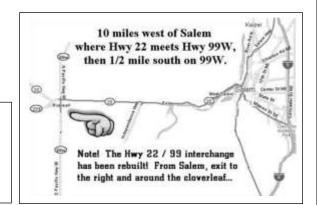

## The 2022 Hamfair Season starts on Saturday, February 19, 2022!!!

Ten miles west of Salem; where Highway 22 meets US 99W, at the Polk County Fairgrounds, then <sup>1</sup>/<sub>2</sub> mile south on 99. From I-5 southbound, take Exit 260A (Salem Parkway), from I-5 northbound, take Exit 253 (Mission St.) Follow signs to Hwy 22 / Ocean Beaches.